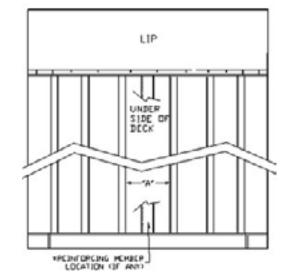

| Dimension "A" (from survey drawing):                                         |  |
|------------------------------------------------------------------------------|--|
| Deck Reinforcing Member Dimensions (from survey drawing):                    |  |
| Size & Style (if any):                                                       |  |
| Does this unit have fully functional full range toe guards?:  Yes No         |  |
| Is this unit equipped with Maintenance Strut? : 🗌 Yes 🗌 No                   |  |
| What type of equipment travels over this unit (forktruck, palletjack, etc.)? |  |