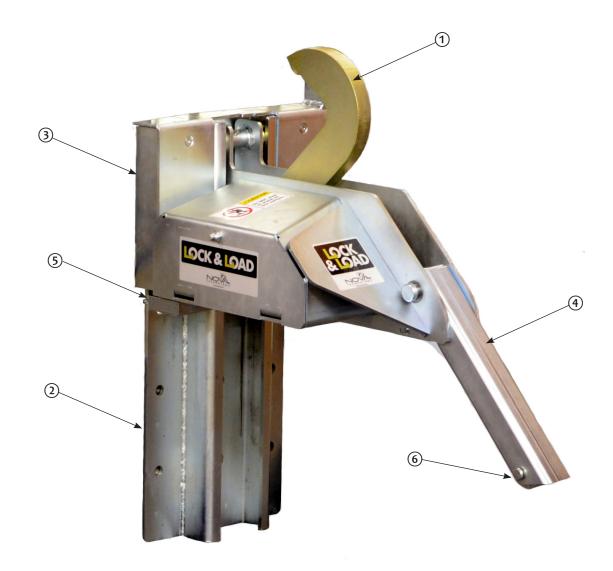

## **NOVA LOCK & LOAD™**

- 1 HOOK
- 2 ROLLER TRACK
- 3 CARRIAGE ASSEMBLY

- 4 SLOPE EXTENSION
- 5 SPRING MOUNTING PLATE
- 6 ROLLER ASSEMBLY