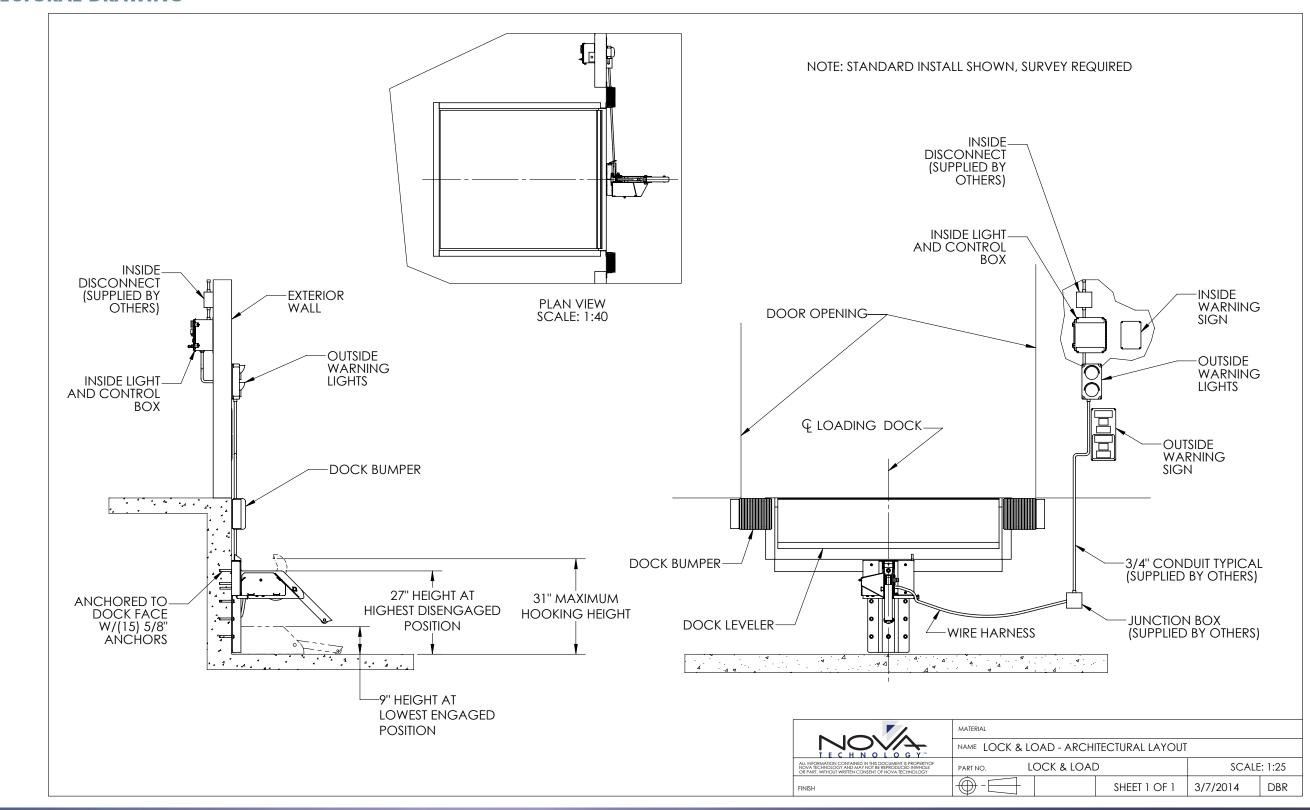

## **NOVA LOCK & LOAD**

**ARCHITECTURAL DRAWING** 



## **NOVA LOCK & LOAD™**



- 1 HOOK
- 2 ROLLER TRACK
- 3 CARRIAGE ASSEMBLY

- 4 SLOPE EXTENSION
- 5 SPRING MOUNTING PLATE
- 6 ROLLER ASSEMBLY

## STANDARD FEATURES

- Exclusive designed gear motor keeps hook continuously engaged
- Roller Slope Extension that glides on payement
- Over 32,000 pounds of restraining force
- LED inside and outside light communication package
- Interior and exterior signage
- Low profile 9" carriage service range 9" to 27" off grade
- Zinc-plated track and housing provides high corrosion resistance
- Standard keyed bypass/override switch

## **OPTIONAL FEATURES**

- Cantilever mounting bracket
- Open dock stanchion for control box
- Driveway plate for ground mounting
- Green light interlock